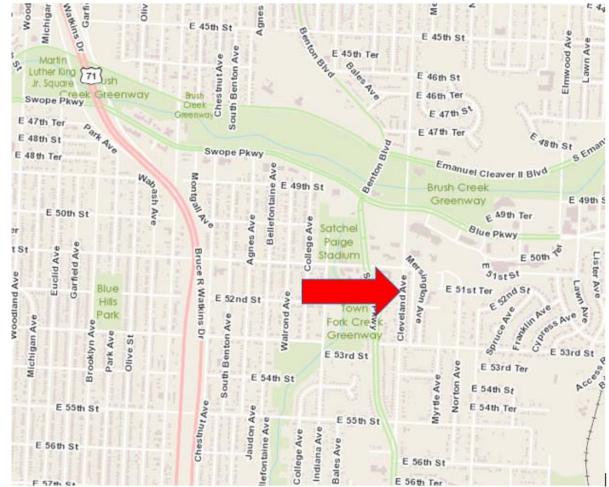

## THE CLEVELAND DUPLEXES – GENERAL LOCATION

Incentive Area: Blue Parkway Towne Center URA Council District: 5

THE CLEVELAND DUPLEXES – PROJECT LOCATION