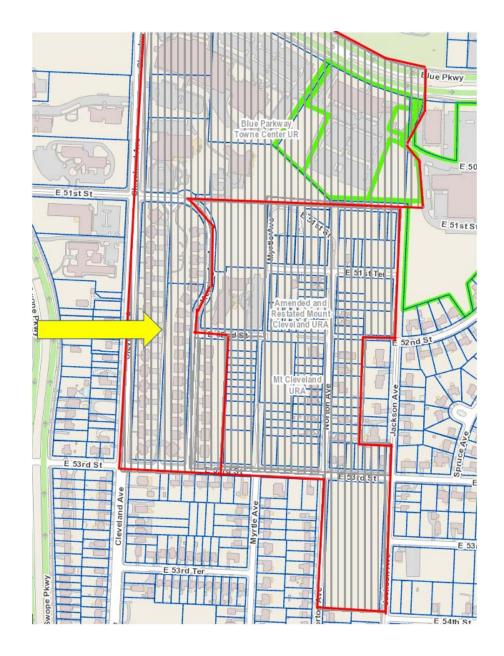

## THE CLEVELAND DUPLEXES – GENERAL LOCATION

Incentive Area: Blue Parkway Towne Center URA Council District: 5

THE CLEVELAND DUPLEXES – PROJECT LOCATION