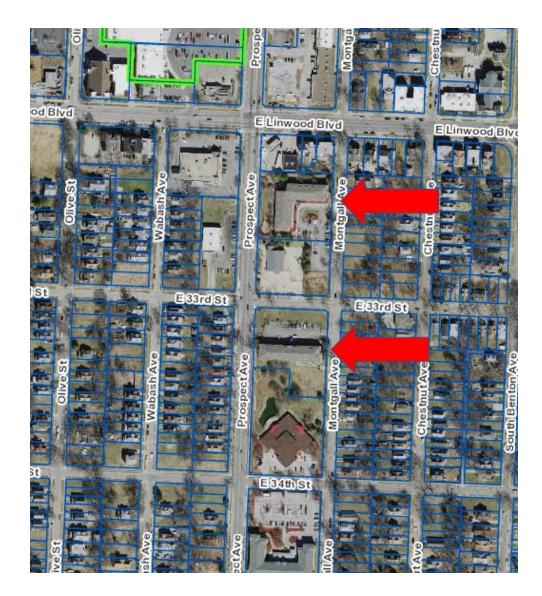

# 5. PALESTINE GARDENS – PALESTINE GARDENS NORTH

AFFORDABLE SENIOR HOUSING PROJECT

Incentive Area: 33<sup>rd</sup> & Montgall URA

**Council District: 3** 

Incentive Area: 33<sup>rd</sup> & Montgall URA

**Council District: 3** 