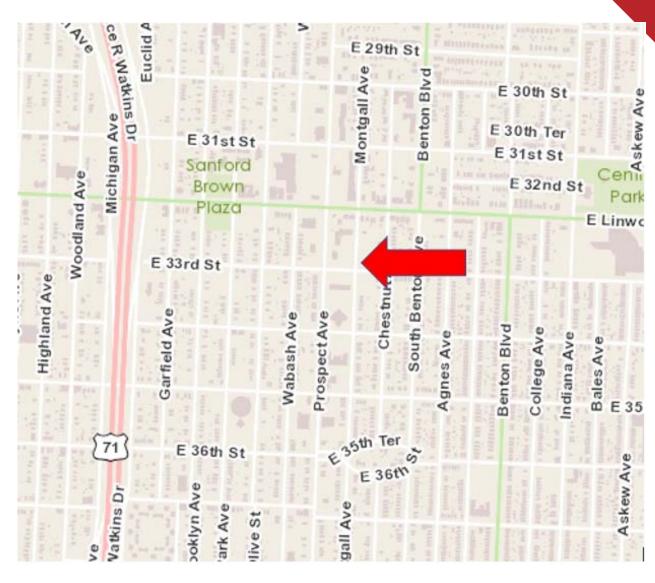

# 5. PALESTINE GARDENS – PALESTINE GARDENS NORTH

AFFORDABLE SENIOR HOUSING PROJECT

Incentive Area: 33<sup>rd</sup> & Montgall URA

**Council District: 3** 

Incentive Area: 33<sup>rd</sup> & Montgall URA

**Council District: 3** 