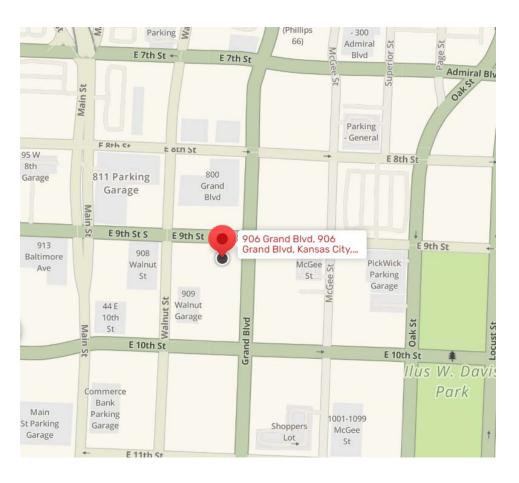

### 6. 906-910 GRAND

HISTORIC BUILDING RENOVATION PROJECT

Incentive Area: CBD URA

**Council District: 4** 