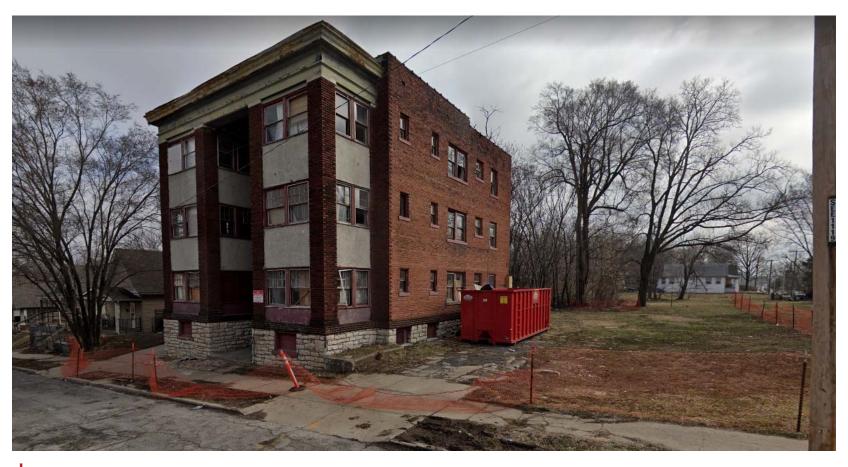

#### 2333 LISTER AVENUE

- In E. 23<sup>rd</sup> Street URA
- "Continuously distressed" census tract
- Eligible for 10 years of 100% abatement
- Not subject to "prevailing wage"
- ACS, LLC is the developer
- Existing multifamily is vacant and deteriorating
- Purchased property in September
- Renovation will return property to original six apartments
- Developer is self-funding project