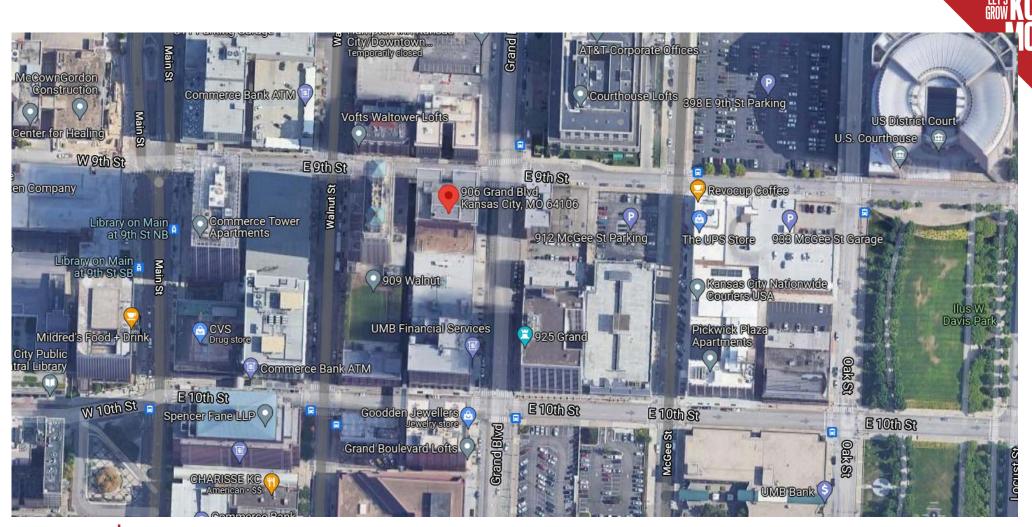

### 6. 906-910 GRAND

HISTORIC BUILDING RENOVATION PROJECT

Incentive Area: CBD URA

**Council District: 4** 