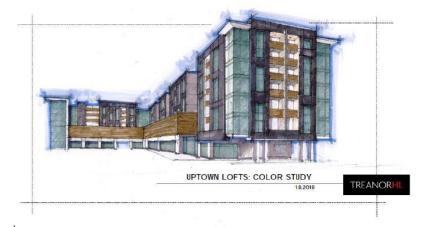

#### Development program:

- 209 new construction apartments
- Amenities include pool, clubhouse, sundeck, structured parking, controlled access, in-unit W/D
- 37,500 SF of renovated retail
- 3,600 SF new construction bank
- 737 parking spaces 179 in new construction parking deck