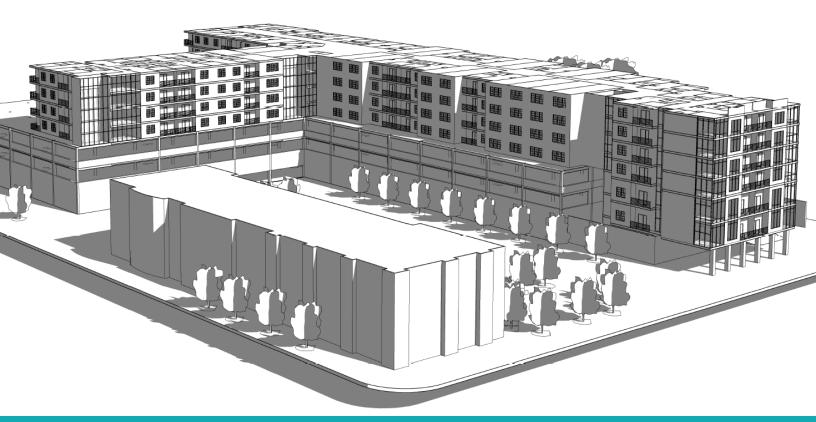

#### Development program:

- 209 new construction apartments
- Amenities include pool, clubhouse, sundeck, structured parking, controlled access, in-unit W/D
- 37,500 SF of renovated retail
- 3,600 SF new construction bank
- 737 parking spaces 179 in new construction parking deck