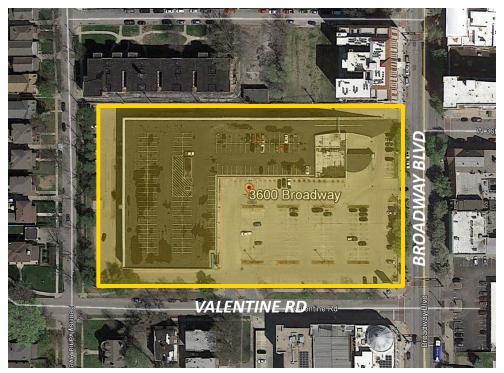

## **PROJECT SUMMARY**

Neighborhood: Valentine

Project Location: 3600 Broadway Blvd - NW Corner of Broadway Blvd & Valentine Rd

Developer: Uptown Development, LLC

Legal Team: Polsinelli

Project Budget: \$49.4 M

### PROJECT LOCATION

Parcel number: 30-310-01-04-01-0-000